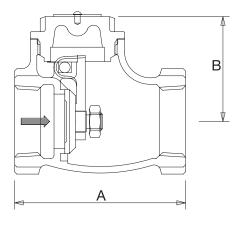

# **Dimensional Drawing**

# **Dimensions & Weights**

| SIZE<br>(inch) | WEIGHT<br>(kg) | A<br>(mm) | B<br>(mm) | Kv     |
|----------------|----------------|-----------|-----------|--------|
| 1/2            | 0.30           | 59        | 38        | 8.53   |
| 3/4            | 0.40           | 68        | 42        | 15.55  |
| 1              | 0.59           | 82        | 49        | 26.27  |
| 11/4           | 0.86           | 95        | 56        | 46.49  |
| 11/2           | 1.15           | 98        | 65        | 64.77  |
| 2              | 1.78           | 111       | 76        | 112.24 |